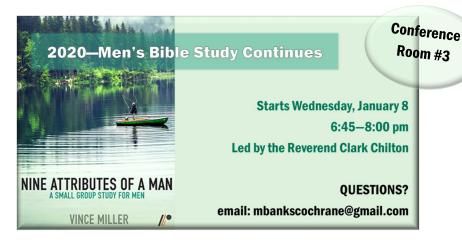

Wednesday Night Dinner, 5:45 pm, Dining Hall

No reservations necessary!

Genesis Class, 6:30 pm, D212

SM-Life Groups, 6:45 pm, The Underground

Men's Bible Study, 6:45 pm, Conference Room #3

Women's Bible Study, 6:45 pm, Media Center